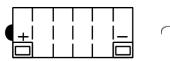

# **Yuasa Technical Data Sheet**

### Yuasa 12N12A-4A-1 - Conventional 12 Volt Battery

#### Performance

| Voltage            | 12     |
|--------------------|--------|
| Capacity (10-hour) | 12Ah   |
| Capacity (20-hour) | 12.6Ah |
| CCA @ -18°C        | 120A   |

### **Dimensions (±2mm)**

| Length | 134mm |
|--------|-------|
| Width  | 80mm  |
| Height | 160mm |

## Weights & Measures

| Mean Weight with Acid | 3.7kg |
|-----------------------|-------|
| Acid Volume           | 0.71  |



#### For Illustration Purposes Only

## Technology

TechnologyCast Sb/SbSeparatorSynthetic Re

| Cast Sb/Sb                  |
|-----------------------------|
| Synthetic Resin+Glass Fiber |

## Cell Assembly Layout

## Terminal Type - 6









Data Sheet generated on 22/03/2024 – E&OE

The world's leading battery manufacturer



www.yuasaeurope.com